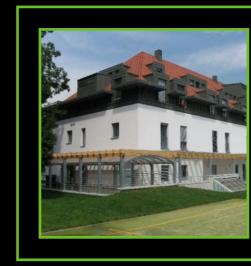

## Hotel

Rimske Terme Spa resort consists of 3 hotels with 180 guest rooms, 18 medical rooms, restaurants, conference center, pools, spa baths. As a whole, conditions are set to meet the needs of the resort's guests. This means that, despite providing desired temperature regimes, the BMS also uses adaptive scheduling, integrated with multiple functions, for energy efficient performance. Rimske Terme has remarked about its "simplicity of use" and the benefits of allowing for remote control.