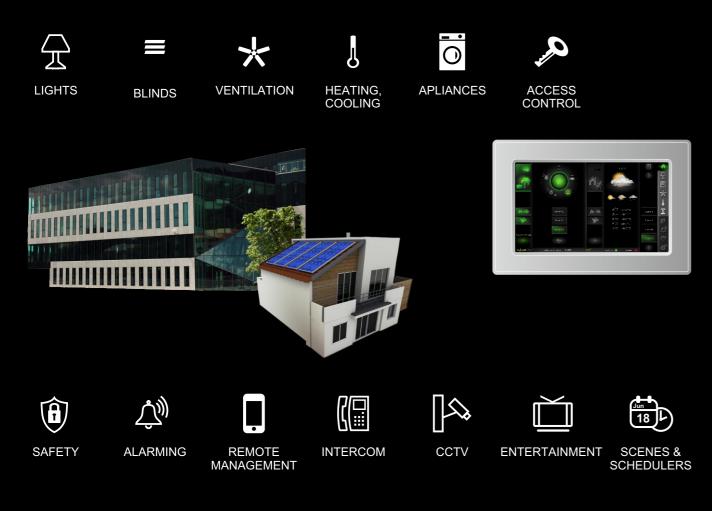

#### **FEATURES**

#### BENEFITS

- Integration of all electrical devices in a building
- Optimal energy efficient performance
- Independent through open communication
- Web connectivity during setup and use for remote and mobile access
- Intuitive planning via flexible device oriented I/O modules
- Integrated system for painless configuration modification and upgrade
- Nice designed user interfaces on latest technology devices
- · Based on industry proven technology and reliability