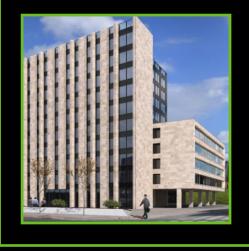

#### **Business**

Dunajska Vertikala multiplex building consists of business and residential part. Both parts form unique system with integrated automation equipment, access control and building management system. In 9 above ground floors with 178 offices and 24 apartments, and garage in 4 underground floors automation is handling heating, cooling, recuperation, air conditioning, lighting, shades, sprinkler system, access control, power station and diesel.