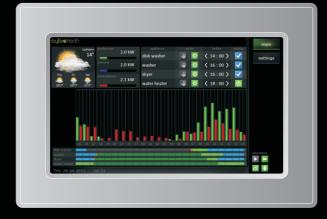

### **FEATURES**

- Smart control of home appliances
- Communication with PV inverter and power meters
- Energy consumption optimization due to feed-in tariff bonus
- Local and central control and configuration
- Graphical user Interface for complete overview of the operation
- Integration with Integra IQ