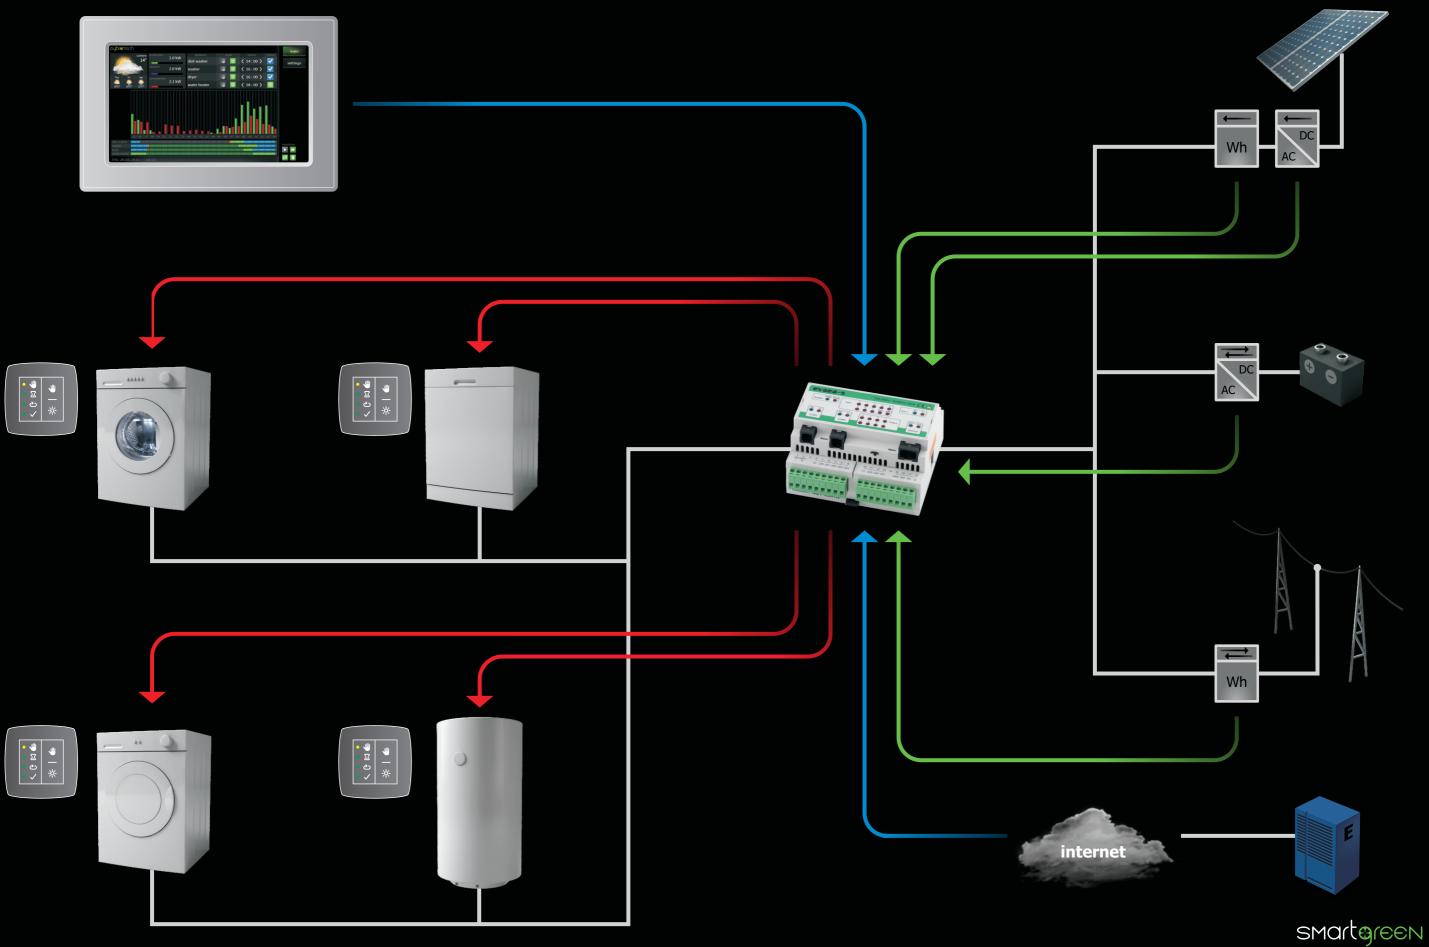

### **PROFILE**

Sunny IQ @ Home is designed for optimizing onsite consumption of electrical energy generated from solar power plant.

Sunny IQ takes data on produced electrical power from photovoltaic plant and controls the operation of electrical household appliances accordingly to predefined user defined schedules and priorities. Standard control components and advanced software algorithms are used to trigger and control the operation of appliances such as electrical waterheaters, washing machines, dish-washing machines etc. Different modes of operation are predefined and can be chosen by the user to support his/her life-style preferences.

### **FEATURES**

- Smart control of home appliances
- Communication with PV inverter and power meters
- Energy consumption optimization due to feed-in tariff bonus
- Local and central control and configuration
- Graphical user Interface for complete overview of the operation
- Integration with Integra IQ