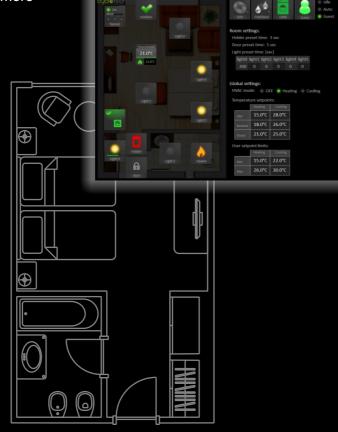

#### Intelligent hotel rooms and common areas

Room touch screen Lights, blinds and HVAC Hotel information system Multimedia, internet Energy saving, safety, comfort

### **Complete control of appliances**

Minimizing maintenance costs Lowering energy consumption Prolonging life time Increasing functionality and comfort